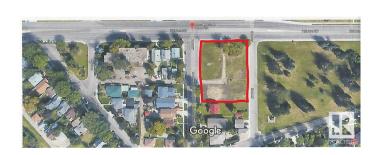

## \$1,300,000

0 Bedroom, 0.00 Bathroom, Land Commercial on 0.00 Acres

Cromdale, Edmonton, AB

Land parcel with 8 separately titled lots located off 112th Avenue and 78/79th Street NW. Great location with bus stop directly on 112th Avenue and a short walk from Borden Park, Stutchbury Park and more. Zoning updated January 1, 2024 and is RM (Medium Scale Residential) for northern 7 lots and RS (Small scale Residential Zone) for southmost lot.

## **Community Information**

Address 11233 79 Street

Area Edmonton
Subdivision Cromdale
City Edmonton
County ALBERTA

Province AB

Postal Code T5B 2J8