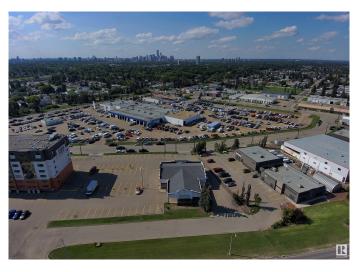

#### \$0

0 Bedroom, 0.00 Bathroom, Industrial on 0.00 Acres

Girard Industrial, Edmonton, AB

Great Location for your New Business or an Additional Location for Your Business. Close to 4,000 sf of space. Loads of Parking for Staff and Customers. Located on Argyll Road and a couple blocks from 75 Street. Massive Traffic Volume is 18,600 Vehicles/Day on Argyll Road and 43,000 Vehicles/Day on 75 Street (City of Edmonton Data). You Will be noticed at this location!! New Roof and New Paint on Outside of Building. Protected and Convenient Drive Up for Numerous Vehicles. Large Delivery Door in back of Building. 800 Amp Power for All Electrical needs. Wide Open Concept for Any Configuration. Washroom and Extra Office is Already in Building. Wonderful Place for a Business!!

## **Community Information**

| Address | 7104 Argyll Road |
|---------|------------------|
| Area    | Edmonton         |

| Subdivision | Girard Industrial |
|-------------|-------------------|
| City        | Edmonton          |
| County      | ALBERTA           |
| Province    | AB                |
| Postal Code | T6B 1Z3           |
|             |                   |