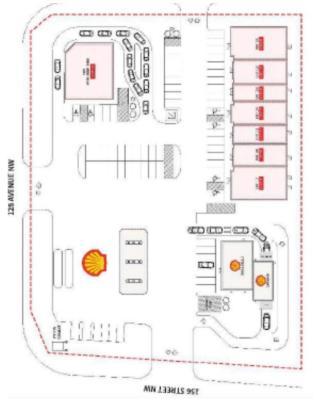

### \$0

0 Bedroom, 0.00 Bathroom, Retail on 0.00 Acres

Mistatim Industrial, Edmonton, AB

HIGH TRAFFIC prime retail space for lease at Alliance Centre Mistatim in northwest Edmonton. Boasting over 12,500 Sq. Ft., this strategically located property, just north of Yellowhead Trail at 156 St. Come Join Shell gas with carwash, Subway and liquor store. Ideal for quick-service restaurants, and smoke shops, this space offers flexibility with units ranging from 1,100 to 5,000 Sq. Ft. Secure your spot in this high-traffic area.

# **Community Information**

Address 15503 128 Avenue

Area Edmonton

Subdivision Mistatim Industrial

City Edmonton
County ALBERTA

Province AB

Postal Code T5V 0E1