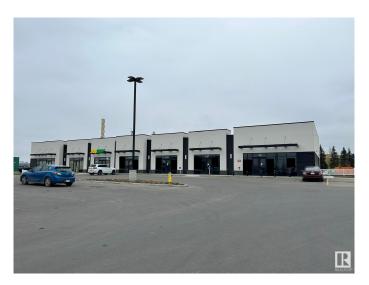

### \$0

0 Bedroom, 0.00 Bathroom, Retail on 0.00 Acres

Mistatim Industrial, Edmonton, AB

HIGH TRAFFIC prime retail space for lease at Alliance Centre Mistatim in northwest Edmonton. Boasting over 12,500 Sq. Ft., this strategically located property, just north of Yellowhead Trail at 156 St. Come Join Shell gas with carwash, Subway and liquor store. Ideal for quick-service restaurants, and smoke shops, this space offers flexibility with units ranging from 1,100 to 5,000 Sq. Ft. Secure your spot in this high-traffic area.

Built in 2021

# **Exterior**

Exterior Steel Frame
Construction Steel Frame