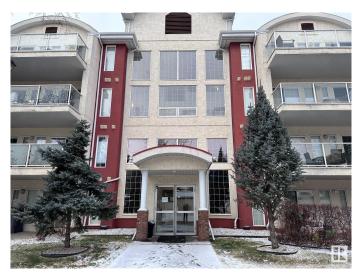

## \$212,000

2 Bedroom, 1.00 Bathroom, 864 sqft Condo / Townhouse on 0.00 Acres

Westmount, Edmonton, AB

Welcome to Glenora Mansion. This fully furnished condo unit located on the main floor with two bedrooms, one bathroom is move-in ready. Newly painted walls, laminated flooring with ensuite washer and dryer and corner gas fireplace. Includes one surface covered car parking space. Amenities include an exercise room, underground carwash and ample visitor parking area. Conveniently located near the Grant McEwan University, Brewery Shopping District and Manchester Square, this unit will impress you.

### **Amenities**

Amenities Air Conditioner, Car Wash, Exercise Room, Intercom, Parking-Visitor,

Patio, Security Door

Parking Spaces 1

Parking Stall