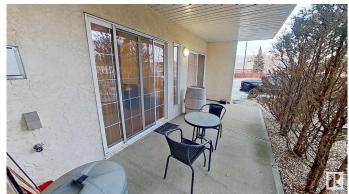

## \$212,000

2 Bedroom, 1.00 Bathroom, 864 sqft Condo / Townhouse on 0.00 Acres

Westmount, Edmonton, AB

Welcome to Glenora Mansion. This fully furnished condo unit located on the main floor with two bedrooms, one bathroom is move-in ready. Newly painted walls, laminated flooring with ensuite washer and dryer and corner gas fireplace. Includes one surface covered car parking space. Amenities include an exercise room, underground carwash and ample visitor parking area. Conveniently located near the Grant McEwan University, Brewery Shopping District and Manchester Square, this unit will impress you.

#### Interior

Appliances Dishwasher-Built-In, Dryer, Furniture Included, Garburator, Microwave

Hood Fan, Oven-Microwave, Refrigerator, Stove-Electric, Washer,

Window Coverings

Heating Forced Air-1, Natural Gas