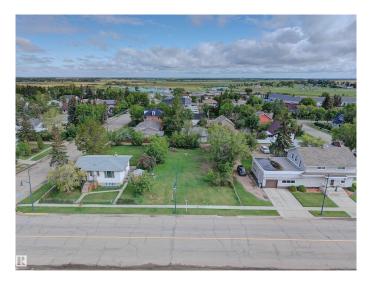

# \$39,900

0 Bedroom, 0.00 Bathroom, Single Family on 0.00 Acres

Lamont, Lamont, AB

Located in the growing community of Lamont, 10 minutes from Bruderheim and 24 minutes to Fort Saskatchewan, is this vacant lot with R2 zoning. Build your new home in this growing community. Over 1800 residents with K-12 schools, a regional care clinic and hospital, plus a short drive to Elk Island National Park—a short walk to downtown businesses, restaurants, and recreational facilities. The lot is 850 square metres, and services are at the property line.

# **Community Information**

Address 5212 50 Avenue

Area Lamont
Subdivision Lamont
City Lamont
County ALBERTA

Province AB

Postal Code T0B 2R0