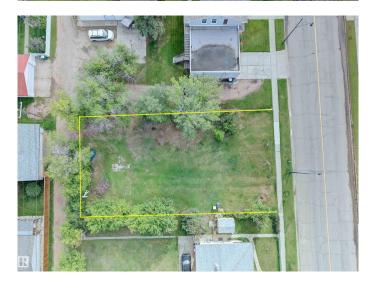

# \$39,900

0 Bedroom, 0.00 Bathroom, Single Family on 0.00 Acres

Lamont, Lamont, AB

Located in the growing community of Lamont, 10 minutes from Bruderheim and 24 minutes to Fort Saskatchewan, is this vacant lot with R2 zoning. Build your new home in this growing community. Over 1800 residents with K-12 schools, a regional care clinic and hospital, plus a short drive to Elk Island National Park—a short walk to downtown businesses, restaurants, and recreational facilities. The lot is 850 square metres, and services are at the property line.

#### **Exterior**

Exterior Features Back Lane, Flat Site