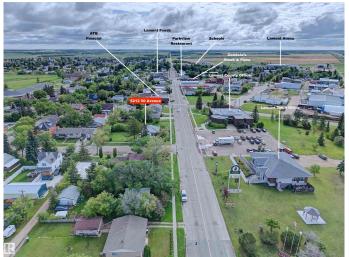

# \$39,900

0 Bedroom, 0.00 Bathroom, Single Family on 0.00 Acres

Lamont, Lamont, AB

Located in the growing community of Lamont, 10 minutes from Bruderheim and 24 minutes to Fort Saskatchewan, is this vacant lot with R2 zoning. Build your new home in this growing community. Over 1800 residents with K-12 schools, a regional care clinic and hospital, plus a short drive to Elk Island National Park—a short walk to downtown businesses, restaurants, and recreational facilities. The lot is 850 square metres, and services are at the property line.

# **Community Information**

Address 5212 50 Avenue

Area Lamont
Subdivision Lamont
City Lamont
County ALBERTA

Province AB

Postal Code T0B 2R0