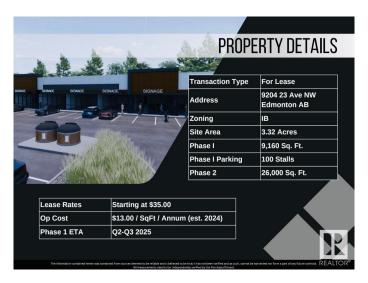

# **\$0 - 9204 23 Avenue, Edmonton**

MLS® #E4385472

## \$0

0 Bedroom, 0.00 Bathroom, Retail on 0.00 Acres

Parsons Industrial, Edmonton, AB

Welcome to District 23, Anchored by the renowned Starbucks Coffee, Daycare & Pizza this dynamic plaza offers a prime location, ensuring high foot traffic and visibility for businesses. With Starbucks as the cornerstone, District 23 invites a diverse mix of tenants to join this retail haven, catering to various businesses. Currently Phase 1 – only 3 units remaining, ranging from 1135 SQFT plus offering ample space for your business. Embrace the opportunity to be part of this thriving retail landscape, where every storefront contributes to a vibrant tapestry of offerings. COMING Q1/2026

# **Community Information**

Address 9204 23 Avenue

Area Edmonton

Subdivision Parsons Industrial

City Edmonton
County ALBERTA

Province AB

Postal Code T6N 1H9

### **Additional Information**

Date Listed May 3rd, 2024

Days on Market 356

Zoning Zone 41

DATA IS DEEMED RELIABLE BUT IS NOT GUARANTEED ACCURATE BY THE REALTORS® ASSOCIATION OF EDMONTON. COPYRIGHT 2025 BY THE REALTORS® ASSOCIATION OF EDMONTON. ALL RIGHTS RESERVED.Trademarks are owned or controlled by the Canadian Real Estate Association (CREA) and identify real estate professionals who are members of CREA (REALTOR®, REALTORS®) and/or the quality of services they provide (MLS®, Multiple Listing Service®)