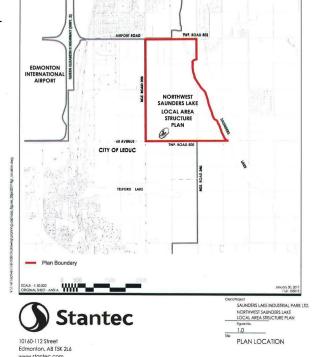

## \$3,890,000

0 Bedroom, 0.00 Bathroom, Rural on 59.80 Acres

None, Rural Leduc County, AB

APP 59.8 ACRES(MORE OR LESS).LOCATED ON 65 AVE BETWEEN RR 245 AND 250.PARCEL IS LOCATED IN LEDUC COUNTY AND HAS A GREAT POTENTIAL IN SAUNDERS LAKE AREA STRUCTURE PLAN.FUTURE PROPOSED ZONING IS MEDIUM INDUSTRIAL.

# **Community Information**

Address

65 Ave Rr 245&250

Area

**Rural Leduc County** 

Subdivision

None

City