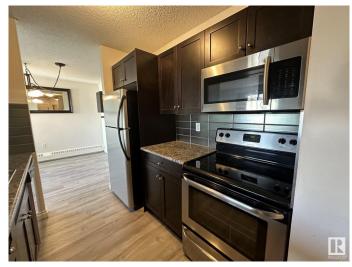

#### \$229,000

2 Bedroom, 2.00 Bathroom, 936 sqft Condo / Townhouse on 0.00 Acres

Queen Mary Park, Edmonton, AB

RENOVATED AND MOVE IN READY AMAZING SPACE OVER LOOKING THE INNER COURTYARD AND IN THE HEART OF THE BREWERY DISTRICT!!! FABULOUS TOP FLOOR CORNER UNIT in "THE POINTE II"! This is an impressive quality renovated & spacious 2 bedroom 2 bathroom top floor QUIET corner unit that has large sized living areas. The space features plank flooring, lots of closet and storage space, bedrooms that will fit queen and king beds, in suite laundry, beautiful kitchen with stainless appliances and a serving window with an eating bar, spacious living room with a large deck and a large dinning area. The 2 bedrooms are at opposite ends of the suite so great for privacy. An impressive and a must see apartment!

#### Interior

Interior Features ensuite bathroom

Appliances Dishwasher-Built-In, Dryer, Hood Fan, Refrigerator, Stove-Electric,

Washer

Heating Baseboard, Natural Gas, Water