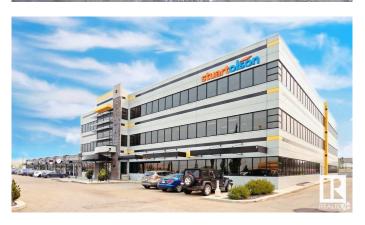

# \$868,500 - 101 2627 Ellwood Drive, Edmonton

MLS® #E4407153

## \$868,500

0 Bedroom, 0.00 Bathroom, Office on 0.00 Acres

Ellerslie Industrial, Edmonton, AB

Multiple options for office/retail leasing available. Suite 101 - \$29/SQ FT (retail option) current space as finished office with 8 private offices, boardroom and open reception/workstation area approximately 1930 SQ FT; option for additional expansion with neighbouring office to provide an additional 1873 SQ FT (combined 3,500 SQ FT). This space could work well for retail/medical/dental/professional with option for private front door addition. Space can be kept as-is or configured to suit your needs. Suite 103 - \$27/SQ FT additional office space coming available for January 2025 of approximately 3000+ SQ FT. Parking Ratio is 3 stalls/1000 SQ FT with underground parking available at \$150+GST per month/stall. Quick access to 91st Street, Parsons Road, Ellerslie Road, EIA and Anthony Henday Drive.

## **Community Information**

Address 101 2627 Ellwood Drive

Area Edmonton

Subdivision Ellerslie Industrial

City Edmonton
County ALBERTA

Province AB

Postal Code T6X 0P7