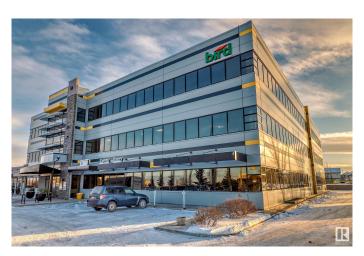

# \$868,500 - 101 2627 Ellwood Drive, Edmonton

MLS® #E4407153

## \$868,500

0 Bedroom, 0.00 Bathroom, Office on 0.00 Acres

Ellerslie Industrial, Edmonton, AB

Multiple options for office/retail leasing available. Suite 101 - \$29/SQ FT (retail option) current space as finished office with 8 private offices, boardroom and open reception/workstation area approximately 1930 SQ FT; option for additional expansion with neighbouring office to provide an additional 1873 SQ FT (combined 3,500 SQ FT). This space could work well for retail/medical/dental/professional with option for private front door addition. Space can be kept as-is or configured to suit your needs. Suite 103 - \$27/SQ FT additional office space coming available for January 2025 of approximately 3000+ SQ FT. Parking Ratio is 3 stalls/1000 SQ FT with underground parking available at \$150+GST per month/stall. Quick access to 91st Street, Parsons Road, Ellerslie Road, EIA and Anthony Henday Drive.

## **Community Information**

Address 101 2627 Ellwood Drive

Area Edmonton

Subdivision Ellerslie Industrial

City Edmonton
County ALBERTA

Province AB

Postal Code T6X 0P7