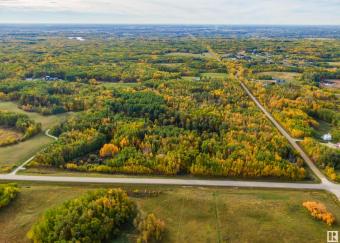

#### \$725,000

0 Bedroom, 0.00 Bathroom, Rural on 38.55 Acres

None, Rural Parkland County, AB

Surrounded by the tranquility of nature, this parcel of land radiates a peaceful calm that words can't fully capture. Nearly forty acres of lush forest and untouched wilderness create a sanctuary where you can build the dream home you've always imagined. The building pocket has already been cleared and is ready for construction, with convenient access via a professionally laid wrap-around driveway. The flat, graded site provides the perfect foundation for your private oasis. Now is the perfect time to invest. Nestled next to the prestigious Paradise Hills, this is truly a one-of-a-kind acreage.

## Exterior

Exterior Features Corner Lot, Treed Lot, See Remarks