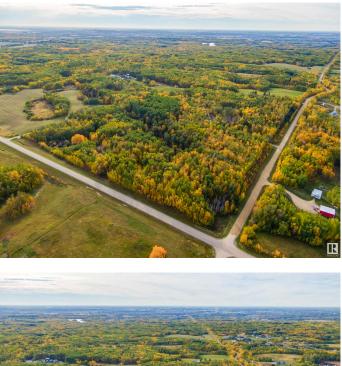

#### \$725,000

0 Bedroom, 0.00 Bathroom, Rural on 38.55 Acres

None, Rural Parkland County, AB

Surrounded by the tranquility of nature, this parcel of land radiates a peaceful calm that words can't fully capture. Nearly forty acres of lush forest and untouched wilderness create a sanctuary where you can build the dream home you've always imagined. The building pocket has already been cleared and is ready for construction, with convenient access via a professionally laid wrap-around driveway. The flat, graded site provides the perfect foundation for your private oasis. Now is the perfect time to invest. Nestled next to the prestigious Paradise Hills, this is truly a one-of-a-kind acreage.

## Exterior

Exterior Features Corner Lot, Treed Lot, See Remarks