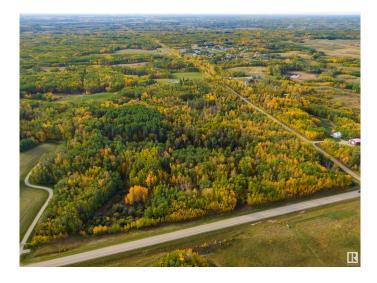

#### \$725,000

0 Bedroom, 0.00 Bathroom, Rural on 38.55 Acres

None, Rural Parkland County, AB

Surrounded by the tranquility of nature, this parcel of land radiates a peaceful calm that words can't fully capture. Nearly forty acres of lush forest and untouched wilderness create a sanctuary where you can build the dream home you've always imagined. The building pocket has already been cleared and is ready for construction, with convenient access via a professionally laid wrap-around driveway. The flat, graded site provides the perfect foundation for your private oasis. Now is the perfect time to invest. Nestled next to the prestigious Paradise Hills, this is truly a one-of-a-kind acreage.

## Exterior

Exterior Features Corner Lot, Treed Lot, See Remarks