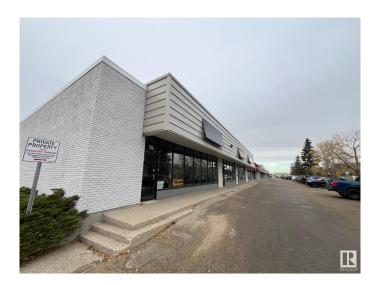

### \$0

0 Bedroom, 0.00 Bathroom, Retail on 0.00 Acres

Blatchford Area, Edmonton, AB

Located just off Kingsway Ave, close to downtown and the growing Blatchford neighborhood, this property offers flexible spaces ranging from 1,500 sq ft to 4,986 sq ft. With ample parking and a diverse tenant mix, these spaces are perfect for businesses seeking convenience, visibility, and access to a growing residential area. Ideal for retail, office, or service businesses. Don't miss out on this great leasing opportunity!

## **Exterior**

Exterior Block
Construction Block