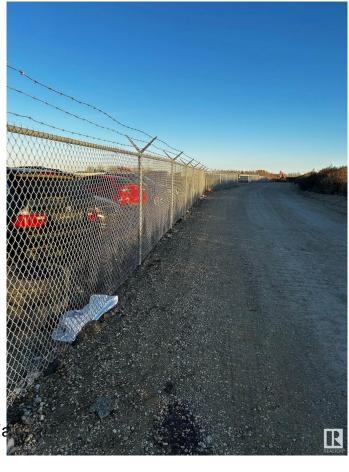

## \$0

0 Bedroom, 0.00 Bathroom, Land Commercial on 0.00 Acres

Winterburn Industrial Area East, Edmonton, AB

Property entails several industrial lots with flexible sizes FOR LEASE. Lots sizes ranging from 1, 2, 2.3, 3, 4, 5, 6 and up to 10 Acres contiguous. All lots are compacted gravel/concrete, 6ft chain-link fence, and 3-phase power connection.