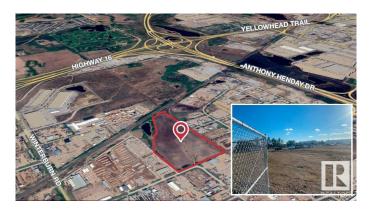

## **\$0 - 20710 111 Avenue, Edmonton**

MLS® #E4412709

## \$0

0 Bedroom, 0.00 Bathroom, Land Commercial on 0.00 Acres

Winterburn Industrial Area East, Edmonton, AB

Property entails several industrial lots with flexible sizes FOR LEASE. Lots sizes ranging from 1, 2, 2.3, 3, 4, 5, 6 and up to 10 Acres contiguous. All lots are compacted gravel/concrete, 6ft chain-link fence, and 3-phase power connection.

## **Community Information**

Address 20710 111 Avenue

Area Edmonton

Subdivision Winterburn Industrial Area Ea

City Edmonton
County ALBERTA

Province AB

Postal Code T5S 2G6