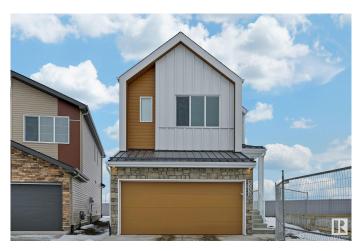

# \$524,900 - 2239 190st, Edmonton

MLS® #E4415677

#### \$524,900

3 Bedroom, 2.50 Bathroom, 1,561 sqft Single Family on 0.00 Acres

River's Edge, Edmonton, AB

BRAND NEW House With SIDE ENTERANCE in RIVERS EDGE. Client built the house from scratch with sterling homes, just got possession and is now relocating out of province due to a job transfer. This is a PERFECT STARTER HOME or INVESTMENT PROPERTY with LOWEST PRICED attached garage home in Edmonton built in a PIE LOT with lengthier drive way . Main level consist of spacious kitchen, living, dining . second floor with Bonus room, spacious master bedroom with ensuite and walk in closet . 2 additional bedroom with a common wash room and a laundry room completes the second floor. SEPERATE SIDE ENTERANCE to basement for future legal suite.

#### **Essential Information**

MLS® # E4415677

Price \$524,900

Bedrooms 3

Bathrooms 2.50

Full Baths 2

Half Baths 1

Square Footage 1,561 Acres 0.00