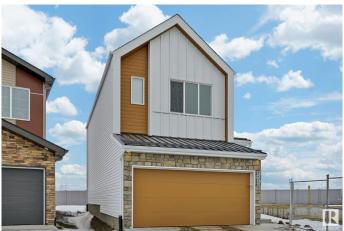

# \$524,900 - 2239 190st, Edmonton

MLS® #E4415677

#### \$524,900

3 Bedroom, 2.50 Bathroom, 1,561 sqft Single Family on 0.00 Acres

River's Edge, Edmonton, AB

BRAND NEW House With SIDE ENTERANCE in RIVERS EDGE. Client built the house from scratch with sterling homes, just got possession and is now relocating out of province due to a job transfer. This is a PERFECT STARTER HOME or INVESTMENT PROPERTY with LOWEST PRICED attached garage home in Edmonton built in a PIE LOT with lengthier drive way . Main level consist of spacious kitchen, living, dining . second floor with Bonus room, spacious master bedroom with ensuite and walk in closet . 2 additional bedroom with a common wash room and a laundry room completes the second floor. SEPERATE SIDE ENTERANCE to basement for future legal suite.

#### **Essential Information**

MLS® # E4415677

Price \$524,900

Bedrooms 3

Bathrooms 2.50

Full Baths 2

Half Baths 1

Square Footage 1,561 Acres 0.00