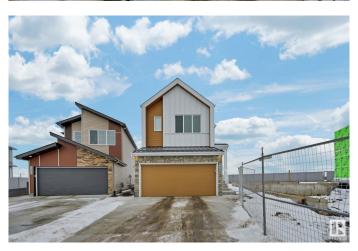

# \$524,900 - 2239 190st, Edmonton

MLS® #E4415677

#### \$524,900

3 Bedroom, 2.50 Bathroom, 1,561 sqft Single Family on 0.00 Acres

River's Edge, Edmonton, AB

BRAND NEW House With SIDE ENTERANCE in RIVERS EDGE. Client built the house from scratch with sterling homes, just got possession and is now relocating out of province due to a job transfer. This is a PERFECT STARTER HOME or INVESTMENT PROPERTY with LOWEST PRICED attached garage home in Edmonton built in a PIE LOT with lengthier drive way . Main level consist of spacious kitchen, living, dining . second floor with Bonus room, spacious master bedroom with ensuite and walk in closet . 2 additional bedroom with a common wash room and a laundry room completes the second floor. SEPERATE SIDE ENTERANCE to basement for future legal suite.

#### **Essential Information**

MLS® # E4415677

Price \$524,900

Bedrooms 3

Bathrooms 2.50

Full Baths 2

Half Baths 1

Square Footage 1,561 Acres 0.00