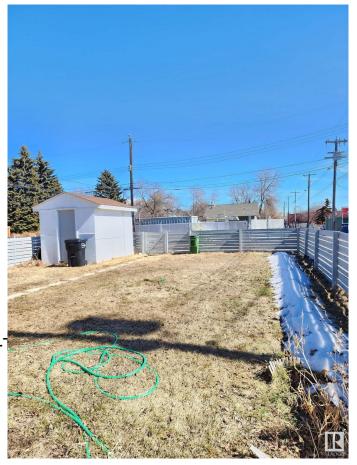

Amenities On Street Parking

Parking See Remarks

Interior

Appliances Storage Shed, Dryer-

Washers-Two

Heating Forced Air-1, Natural Gas

Stories 1

Has Basement Yes

Basement Full, Partially Finished

**Exterior** 

Exterior Wood, Stucco

Exterior Features Back Lane, Fenced, Lanc

Shopping Nearby

Roof Asphalt Shingles

Construction Wood, Stucco

Foundation Concrete Perimeter