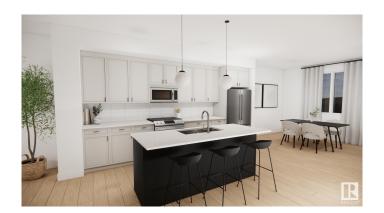

## \$449,900

3 Bedroom, 2.50 Bathroom, 1,536 sqft Single Family on 0.00 Acres

Morinville, Morinville, AB

Located just a short drive from St. Albert, this stunning 3-bedroom, 2.5-bathroom home offers over 1600 sq ft of modern living space in the desirable community of Morinville. Built by Attesa Homes, this property features an open-concept design perfect for entertaining and everyday living. The main floor boasts a spacious living area with an electric fireplace and a walk-in pantry, providing both style and functionality in the kitchen. Upstairs, the primary bedroom offers a serene retreat, complete with a beautifully designed ensuite. This home combines comfort, style, and convenienceâ€"don't miss your chance to make it yours! The photos and renderings used are from a design or recently built home and colours & finishings may vary.