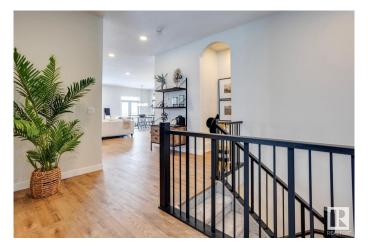

#### \$875,000

4 Bedroom, 3.00 Bathroom, 1,680 sqft Single Family on 0.00 Acres

Genesis On The Lakes, Stony Plain, AB

This stunning, new-built bungalow with a triple attached garage perfectly blends luxury and comfort. This home greets you with a spacious front foyer and a closet for convenience. The open-concept kitchen, dining, and living areas are perfect for entertaining, with the living room boasting an electric fireplace. The kitchen is a chef's dream, with a large island, eating bar, and access to a huge pantry with built-in shelving. The primary bedroom is a peaceful retreat with a 5-piece ensuite, including his and hers sinks, a stand-up shower, a soaker tub, and a large walk-in closet. A second bedroom, 4-piece bath and laundry room complete the main floor. The fully finished basement includes a large family room, theatre room, 2 more bedrooms, and a 4-piece ensuite bath connecting to both bedrooms with separate sinks and a standing shower. This home is a true gem, situated in a great neighbourhood with access to the lake and park and just minutes from all amenities.