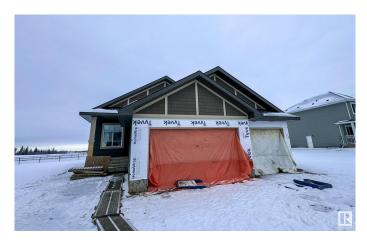

# \$875,000 - 2008 Genesis Lane, Stony Plain

MLS® #E4417717

#### \$875,000

4 Bedroom, 3.00 Bathroom, 1,680 sqft Single Family on 0.00 Acres

Genesis On The Lakes, Stony Plain, AB

This stunning, new-built bungalow with a triple attached garage perfectly blends luxury and comfort. This home greets you with a spacious front foyer and a closet for convenience. The open-concept kitchen, dining, and living areas are perfect for entertaining, with the living room boasting an electric fireplace. The kitchen is a chef's dream, with a large island, eating bar, and access to a huge pantry with built-in shelving. The primary bedroom is a peaceful retreat with a 5-piece ensuite, including his and hers sinks, a stand-up shower, a soaker tub, and a large walk-in closet. A second bedroom, 4-piece bath and laundry room complete the main floor. The fully finished basement includes a large family room, theatre room, 2 more bedrooms, and a 4-piece ensuite bath connecting to both bedrooms with separate sinks and a standing shower. This home is a true gem, situated in a great neighbourhood with access to the lake and park and just minutes from all amenities.