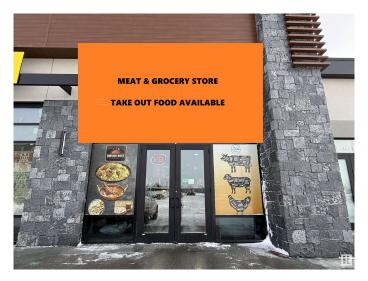

# \$279,800 - 0 Ave Sw, Edmonton

MLS® #E4418517

#### \$279,800

0 Bedroom, 0.00 Bathroom, Business on 0.00 Acres

Keswick Area, Edmonton, AB

A fantastic opportunity to own a well-established MEAT SHOP, GROCERY STORE AND FOOD SERVING BUSINESS located in SOUTHWEST EDMONTON. This TURNKEY BUSINESS is ready for operation from day one, with no need to purchase additional equipment BECAUSE ALL THE EQUIPMENT IS INCLUDED IN THE PRICE along Electric Fryer, Grill, Pizza Oven, Meat cutting machine,2 display coolers and 3 display freezers and display racks as-is. GREAT LOCATION with GREAT EXPOSURE as this business is perfectly positioned in a high visibility RETAIL COMPLEX neighboring many long standing locally owned businesses and densely populated neighborhood with apartments and single family houses in the entire community. This is a fantastic investment for entrepreneurs LOOKING TO OPEN ANY RESTAURANT, MEAT SHOP OR GROCERY STORE. inventory is not included in the price.