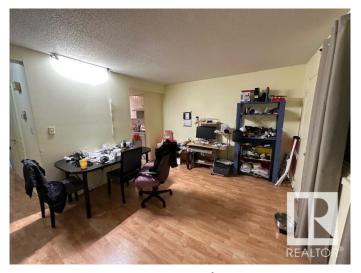

# \$179,900

3 Bedroom, 1.50 Bathroom, 946 sqft Condo / Townhouse on 0.00 Acres

Abbottsfield, Edmonton, AB

Attention First-Time Buyers! Discover exceptional value in this 3-bedroom end-unit townhome in Abbottsfield. The main floor boasts an open concept layout with laminate flooring, a spacious kitchen with plenty of cabinets and ample counter space, and a dining area adjacent to the kitchen. Upstairs, there are three generously sized bedrooms. Additional features include a single attached carport and a prime location close to numerous schools, shopping centers, Yellowhead Trail, Rundle Park, and Sun Ridge Ski Hill

# Interior

Appliances Dishwasher-Built-In, Dryer, Refrigerator, Stove-Electric, Washer

Heating Forced Air-1, Natural Gas

Stories 2 Has Basement Yes

Basement Partial, Unfinished