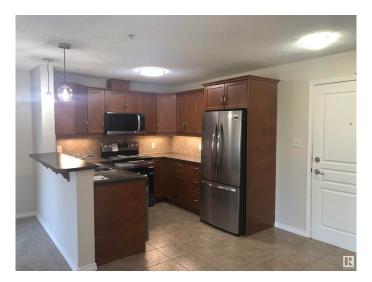

# \$239,900

2 Bedroom, 2.00 Bathroom, 1,076 sqft Condo / Townhouse on 0.00 Acres

Glastonbury, Edmonton, AB

Large 2 bedroom and 2 full size bathrooms condo with UNDERGROUND PARKING. Spacious living area and good sized bedrooms. The building has gym and entertainment room with pool table. Superb location of the building close to shopping plaza with Safeway, groceries, banks, pharmacy, restaurants and cafes. Costco is within a 5 minute drive. Easy access to the Whitemud Dr and Anthony Henday. New overhead, microwave, dishwasher, fridge and stove. Unit has been totally painted including ceilings and new carpet replaced in living room; and bedrooms. Tenants has moved out.

# Interior

Interior Features ensuite bathroom

Appliances Dishwasher-Built-In, Dryer, Hood Fan, Refrigerator, Stove-Electric,

Washer

Heating Baseboard, Natural Gas