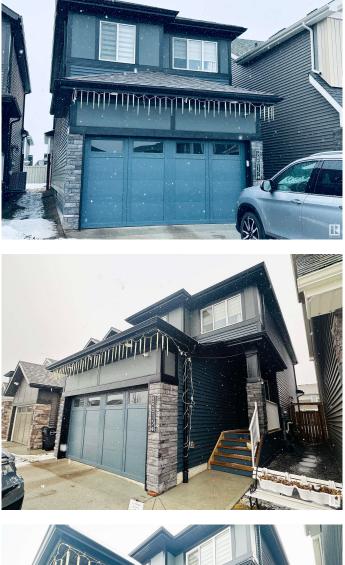

#### \$580,000

4 Bedroom, 3.50 Bathroom, 1,518 sqft Single Family on 0.00 Acres

Rosenthal (Edmonton), Edmonton, AB

This two-storey detached single family home is located in the community of Rosenthal, West Side of Edmonton. Perfect for the families that needs spacious place, comfort and convenience. It offers 3 Bed Rooms in the upper level. Fully Finished Basement with 1 bed room and separate entrance. You can maximize the living room with a large dining area and a large living room for the family. Main floor is an open concept. The place is surrounded with Shopping Centre, Casino and Malls for your convenience. Only 10-15 minutes drive to West Edmonton Mall and Misericordia Hospital.

#### **Essential Information**

| MLS® #         | E4424966               |
|----------------|------------------------|
| Price          | \$580,000              |
| Bedrooms       | 4                      |
| Bathrooms      | 3.50                   |
| Full Baths     | 3                      |
| Half Baths     | 1                      |
| Square Footage | 1,518                  |
| Acres          | 0.00                   |
| Year Built     | 2020                   |
| Туре           | Single Family          |
| Sub-Type       | Detached Single Family |

## Exterior

| Exterior          | Wood, Stone, Vinyl                                                |  |
|-------------------|-------------------------------------------------------------------|--|
| Exterior Features | Commercial, Fenced, Park/Reserve, Public Transportation, Schools, |  |
|                   | Shopping Nearby                                                   |  |
| Roof              | Asphalt Shingles                                                  |  |
| Construction      | Wood, Stone, Vinyl                                                |  |
| Foundation        | Concrete Perimeter                                                |  |