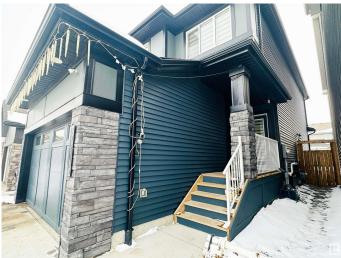

#### \$580,000

4 Bedroom, 3.50 Bathroom, 1,518 sqft Single Family on 0.00 Acres

Rosenthal (Edmonton), Edmonton, AB

This two-storey detached single family home is located in the community of Rosenthal, West Side of Edmonton. Perfect for the families that needs spacious place, comfort and convenience. It offers 3 Bed Rooms in the upper level. Fully Finished Basement with 1 bed room and separate entrance. You can maximize the living room with a large dining area and a large living room for the family. Main floor is an open concept. The place is surrounded with Shopping Centre, Casino and Malls for your convenience. Only 10-15 minutes drive to West Edmonton Mall and Misericordia Hospital.

## Exterior

| Exterior          | Wood, Stone, Vinyl                                                |  |
|-------------------|-------------------------------------------------------------------|--|
| Exterior Features | Commercial, Fenced, Park/Reserve, Public Transportation, Schools, |  |
|                   | Shopping Nearby                                                   |  |
| Roof              | Asphalt Shingles                                                  |  |
| Construction      | Wood, Stone, Vinyl                                                |  |
| Foundation        | Concrete Perimeter                                                |  |