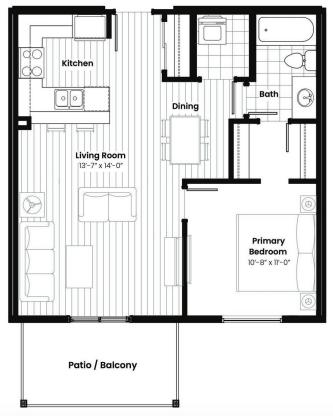

#### \$233,500

1 Bedroom, 1.00 Bathroom, 598 sqft Condo / Townhouse on 0.00 Acres

Larkspur, Edmonton, AB

\*\*1 year fee condo fees!\*\*Walk into this open and spacious brand new one bedroom one bath floor plan called the Joshua. Expertly designed for both comfort and functionality. The layout features bright living area that seamlessly connects to a modern kitchen, ideal for entertaining. Large windows flood the space with natural light, while the well-appointed bedroom offers a serene retreat. With laundry area and a thoughtful flow, this home is perfect for anyone seeking style and convenience. Home is under construction.

#### Interior

Interior Features ensuite bathroom

Appliances Dishwasher-Built-In, Microwave Hood Fan, Refrigerator, Stacked

Washer/Dryer, Stove-Electric

Heating Baseboard, Water