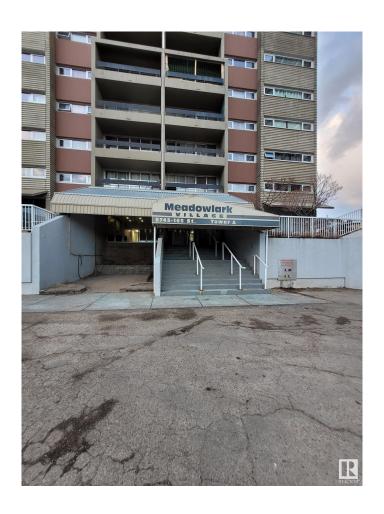

### \$149,900

1 Bedroom, 1.00 Bathroom, 672 sqft Condo / Townhouse on 0.00 Acres

West Meadowlark Park, Edmonton, AB

Renovated spacious sub-penthouse 1 bedroom condo on the 16th floor of a concrete 17 story building, with a great unobstructed view of West Edmonton. Short distance to Whitemud Drive and Anthony Henday Drive. Right next to the expanding Misericordia Hospital, the soon to be completed west LRT line and walking distance to West Edmonton Mall. The immaculate, professionally designed in brutalistic style kitchen has extended quartz countertops, stainless steel appliances, modern cupboards and a sleek tile backsplash. The oversized bedroom has a large closet and a wide window with a spectacular view. The elegant spacious bathroom has a double sink and beautiful tile work on the floors and bathtub surround.

# **Community Information**

Address 160 8745 165 Street

Area Edmonton

Subdivision West Meadowlark Park

City Edmonton
County ALBERTA

Province AB

Postal Code T5R 2R7

**Amenities** 

## **Additional Information**

Date Listed March 12th, 2025

Days on Market 26

Zoning Zone 22

Condo Fee \$346

Meddowlark
VILLAGE
8745-165 St. Tower A

DATA IS DEEMED RELIABLE BUT IS NOT GUARANTEED ACCURATE BY THE REALTORS® ASSOCIATION OF