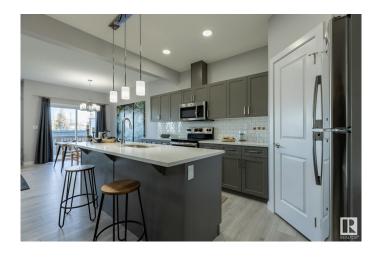

#### \$479.900

3 Bedroom, 2.50 Bathroom, 1,479 sqft Single Family on 0.00 Acres

Alces, Edmonton, AB

Surrounded by natural beauty, Alces has endless paved walking trails, community park spaces and is close to countless amenities. Perfect for modern living and outdoor lovers. With over 1470 square feet of open concept living space, the Soho-D from Akash Homes is built with your growing family in mind. This duplex home features 3 bedrooms, 2.5 bathrooms and chrome faucets throughout. Enjoy extra living space on the main floor with the laundry room and full sink on the second floor. The 9-foot ceilings on main floor and quartz countertops throughout blends style and functionality for your family to build endless memories. PLUS a single oversized attached garage & \$5000 BRICK CREDIT! PICTURES ARE OF SHOWHOME; ACTUAL HOME, PLANS, FIXTURES, AND FINISES MAY VARY & SUBJECT TO AVAILABILITY/CHANGES!