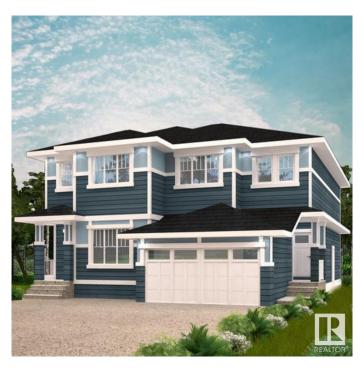

#### \$479.900

3 Bedroom, 2.50 Bathroom, 1,479 sqft Single Family on 0.00 Acres

Alces, Edmonton, AB

Surrounded by natural beauty, Alces has endless paved walking trails, community park spaces and is close to countless amenities. Perfect for modern living and outdoor lovers. With over 1470 square feet of open concept living space, the Soho-D from Akash Homes is built with your growing family in mind. This duplex home features 3 bedrooms, 2.5 bathrooms and chrome faucets throughout. Enjoy extra living space on the main floor with the laundry room and full sink on the second floor. The 9-foot ceilings on main floor and quartz countertops throughout blends style and functionality for your family to build endless memories. PLUS a single oversized attached garage & \$5000 BRICK CREDIT! PICTURES ARE OF SHOWHOME; ACTUAL HOME, PLANS, FIXTURES, AND FINISES MAY VARY & SUBJECT TO AVAILABILITY/CHANGES!

#### **Essential Information**

MLS® # E4425447 Price \$479,900

Bedrooms 3

Bathrooms 2.50

Full Baths 2 Half Baths 1

Square Footage 1,479
Acres 0.00
Year Built 2025

Type Single Family
Sub-Type Half Duplex
Style 2 Storey
Status Active