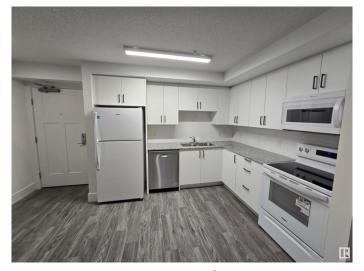

### \$198,000

2 Bedroom, 1.50 Bathroom, 944 sqft Condo / Townhouse on 0.00 Acres

La Perle, Edmonton, AB

WOW! Absolutely gorgeous, newly built 2 bedroom, 2 bathroom condo, modern & luxurious! Ideally located close to parks, shopping (West Edm Mall), schools. Stunning bright & white NEW modern Kitchen, granite counter tops, plus dining area. Huge sunken living room with gorgeous wall mounted electric fireplace & patio doors to huge balcony. Master bedroom has patio entrance to very large balcony, huge walk into closet, plus 2pc ensuite. Second very spacious bedroom, large 4pc main bath, granite counters throughout, in suite laundry plus HUGE enclosed storage unit, as well as storage lockers on same floor. This is a PRIME LOCATION!

## Interior

Interior Features ensuite bathroom

Appliances Dishwasher-Built-In, Dryer, Microwave Hood Fan, Refrigerator,

Stove-Electric, Washer

Heating Baseboard, Natural Gas

Fireplace Yes

Fireplaces Wall Mount