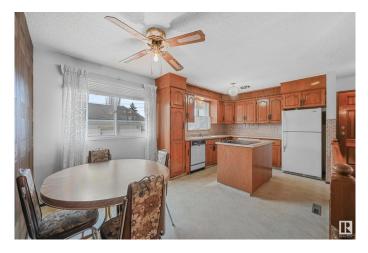

#### \$349,000

5 Bedroom, 2.00 Bathroom, 1,296 sqft Single Family on 0.00 Acres

Beacon Heights, Edmonton, AB

Custom-Built Executive BUNGALOW with a In-Law Suite offers Elegance and Magnificent Living Spaces. Built on a Large CORNER LOT. The Main Floor boasts Large Living Spaces with its warm Open Floor Plan which is imbued with lots of Natural Light. The Kitchen is Outstanding from every angle and showcases Tasteful Finishes and Custom Cabinetry. The Main Floor feature's 3 Large Bedrooms, 4 Piece Bathroom and a Formal Dining Room. The Basement Features a Large Living Room w/Bar, 2 Large Bedroom's, a 3 Piece Bathroom and a Laundry Room. Built on a Large Rectangle Lot and a beautifully Landscaped backyard. Double Detached Garage with a Large Parking Pad and lots of On Street Parking. In an Excellent location close to all Major Amenities including Schools, Shopping, Public Transportation, North Saskatchewan River Ravine + Walking Trails and the Yellowhead Trail + Anthony Henday. Upgrades Include: Shingles, Furnace and Hot Water Tank.

### Amenities

| Amenities         | On Street Parking, No Animal Home, Parking-Extra, R.V. Storage, See<br>Remarks                                                                            |  |
|-------------------|-----------------------------------------------------------------------------------------------------------------------------------------------------------|--|
| Parking           | Double Garage Detached                                                                                                                                    |  |
| Interior          |                                                                                                                                                           |  |
| Appliances        | Dishwasher-Built-In, Dryer, Refrigerator, Stove-Countertop Electric, Washer                                                                               |  |
| Heating           | Forced Air-1, Natural Gas                                                                                                                                 |  |
| Stories           | 1                                                                                                                                                         |  |
| Has Basement      | Yes                                                                                                                                                       |  |
| Basement          | Full, Finished                                                                                                                                            |  |
| Exterior          |                                                                                                                                                           |  |
| Exterior          | Wood, Vinyl                                                                                                                                               |  |
| Exterior Features | Back Lane, Corner Lot, Fenced, Fruit Trees/Shrubs, Golf Nearby,<br>Landscaped, Playground Nearby, Public Swimming Pool, Public<br>Transportation, Schools |  |
| Roof              | Asphalt Shingles                                                                                                                                          |  |
| Construction      | Wood, Vinyl                                                                                                                                               |  |