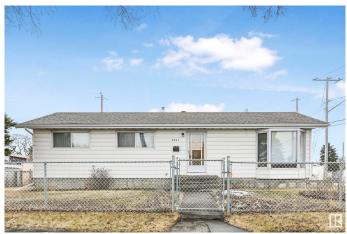

#### \$349,000

5 Bedroom, 2.00 Bathroom, 1,296 sqft Single Family on 0.00 Acres

Beacon Heights, Edmonton, AB

Custom-Built Executive BUNGALOW with a In-Law Suite offers Elegance and Magnificent Living Spaces. Built on a Large CORNER LOT. The Main Floor boasts Large Living Spaces with its warm Open Floor Plan which is imbued with lots of Natural Light. The Kitchen is Outstanding from every angle and showcases Tasteful Finishes and Custom Cabinetry. The Main Floor feature's 3 Large Bedrooms, 4 Piece Bathroom and a Formal Dining Room. The Basement Features a Large Living Room w/Bar, 2 Large Bedroom's, a 3 Piece Bathroom and a Laundry Room. Built on a Large Rectangle Lot and a beautifully Landscaped backyard. Double Detached Garage with a Large Parking Pad and lots of On Street Parking. In an Excellent location close to all Major Amenities including Schools, Shopping, Public Transportation, North Saskatchewan River Ravine + Walking Trails and the Yellowhead Trail + Anthony Henday. Upgrades Include: Shingles, Furnace and Hot Water Tank.

### **Essential Information**

| MLS® #   | E4427387  |
|----------|-----------|
| Price    | \$349,000 |
| Bedrooms | 5         |

| Bathrooms      | 2.00                   |
|----------------|------------------------|
| Full Baths     | 2                      |
| Square Footage | 1,296                  |
| Acres          | 0.00                   |
| Year Built     | 1968                   |
| Туре           | Single Family          |
| Sub-Type       | Detached Single Family |
| Style          | Bungalow               |
| Status         | Active                 |

### Amenities

| Amenities         | On Street Parking, No Animal Home, Parking-Extra, R.V. Storage, See<br>Remarks                                                                            |  |
|-------------------|-----------------------------------------------------------------------------------------------------------------------------------------------------------|--|
| Parking           | Double Garage Detached                                                                                                                                    |  |
| Interior          |                                                                                                                                                           |  |
| Appliances        | Dishwasher-Built-In, Dryer, Refrigerator, Stove-Countertop Electric, Washer                                                                               |  |
| Heating           | Forced Air-1, Natural Gas                                                                                                                                 |  |
| Stories           | 1                                                                                                                                                         |  |
| Has Basement      | Yes                                                                                                                                                       |  |
| Basement          | Full, Finished                                                                                                                                            |  |
| Exterior          |                                                                                                                                                           |  |
| Exterior          | Wood, Vinyl                                                                                                                                               |  |
| Exterior Features | Back Lane, Corner Lot, Fenced, Fruit Trees/Shrubs, Golf Nearby,<br>Landscaped, Playground Nearby, Public Swimming Pool, Public<br>Transportation, Schools |  |
| Roof              | Asphalt Shingles                                                                                                                                          |  |
| Construction      | Wood, Vinyl                                                                                                                                               |  |