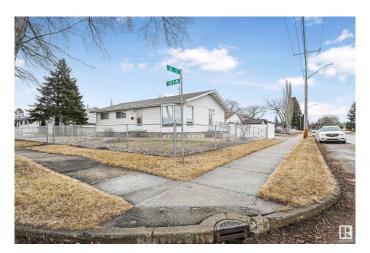

#### \$349,000

5 Bedroom, 2.00 Bathroom, 1,296 sqft Single Family on 0.00 Acres

Beacon Heights, Edmonton, AB

Custom-Built Executive BUNGALOW with a In-Law Suite offers Elegance and Magnificent Living Spaces. Built on a Large CORNER LOT. The Main Floor boasts Large Living Spaces with its warm Open Floor Plan which is imbued with lots of Natural Light. The Kitchen is Outstanding from every angle and showcases Tasteful Finishes and Custom Cabinetry. The Main Floor feature's 3 Large Bedrooms, 4 Piece Bathroom and a Formal Dining Room. The Basement Features a Large Living Room w/Bar, 2 Large Bedroom's, a 3 Piece Bathroom and a Laundry Room. Built on a Large Rectangle Lot and a beautifully Landscaped backyard. Double Detached Garage with a Large Parking Pad and lots of On Street Parking. In an Excellent location close to all Major Amenities including Schools, Shopping, Public Transportation, North Saskatchewan River Ravine + Walking Trails and the Yellowhead Trail + Anthony Henday. Upgrades Include: Shingles, Furnace and Hot Water Tank.

## **Community Information**

| Address     | 3441 120a Avenue |
|-------------|------------------|
| Area        | Edmonton         |
| Subdivision | Beacon Heights   |
| City        | Edmonton         |
| County      | ALBERTA          |
| Province    | AB               |
| Postal Code | T5W 1M3          |

### Amenities

| Amenities         | On Street Parking, No Animal Home, Parking-Extra, R.V. Storage, See<br>Remarks                                                                            |  |
|-------------------|-----------------------------------------------------------------------------------------------------------------------------------------------------------|--|
| Parking           | Double Garage Detached                                                                                                                                    |  |
| Interior          |                                                                                                                                                           |  |
| Appliances        | Dishwasher-Built-In, Dryer, Refrigerator, Stove-Countertop Electric, Washer                                                                               |  |
| Heating           | Forced Air-1, Natural Gas                                                                                                                                 |  |
| Stories           | 1                                                                                                                                                         |  |
| Has Basement      | Yes                                                                                                                                                       |  |
| Basement          | Full, Finished                                                                                                                                            |  |
| Exterior          |                                                                                                                                                           |  |
| Exterior          | Wood, Vinyl                                                                                                                                               |  |
| Exterior Features | Back Lane, Corner Lot, Fenced, Fruit Trees/Shrubs, Golf Nearby,<br>Landscaped, Playground Nearby, Public Swimming Pool, Public<br>Transportation, Schools |  |
| Roof              | Asphalt Shingles                                                                                                                                          |  |
| Construction      | Wood, Vinyl                                                                                                                                               |  |