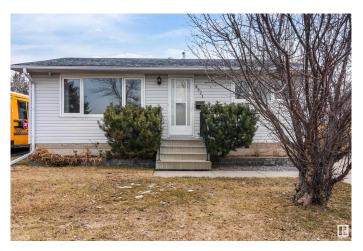

# \$394,900 - 8921 152 Street, Edmonton

MLS® #E4427779

### \$394,900

4 Bedroom, 2.00 Bathroom, 806 sqft Single Family on 0.00 Acres

Jasper Park, Edmonton, AB

FANTASTIC LOCATION facing the park! Just a short walk to the Bonton Bakery, quick bike ride to the River Valley trails and the new LO'CA in Crestwood. Talk about pride in ownership! Don't miss out on this well maintained bungalow in Jasper Park. This upgraded home features triple pane vinyl windows, newer furnace/HTW tank, newer electrical, front driveway. New fence that opens up for the perfect boat or RV storage. Large patio off the kitchen, HUGE backyard perfect for those summer family BBQs. The best feature is the spectacular oversized, detached, heated garage. This is truly a dream workshop with the oversized new 16 x 8 foot garage door and 220 AMP electrical service!

Built in 1959