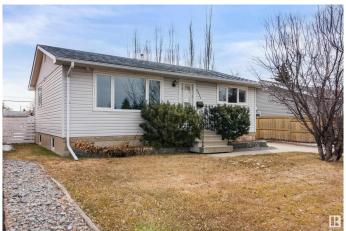

# \$394,900 - 8921 152 Street, Edmonton

MLS® #E4427779

### \$394,900

4 Bedroom, 2.00 Bathroom, 806 sqft Single Family on 0.00 Acres

Jasper Park, Edmonton, AB

FANTASTIC LOCATION facing the park! Just a short walk to the Bonton Bakery, quick bike ride to the River Valley trails and the new LO'CA in Crestwood. Talk about pride in ownership! Don't miss out on this well maintained bungalow in Jasper Park. This upgraded home features triple pane vinyl windows, newer furnace/HTW tank, newer electrical, front driveway. New fence that opens up for the perfect boat or RV storage. Large patio off the kitchen, HUGE backyard perfect for those summer family BBQs. The best feature is the spectacular oversized, detached, heated garage. This is truly a dream workshop with the oversized new 16 x 8 foot garage door and 220 AMP electrical service!

#### **Exterior**

Exterior Wood, Vinyl

Exterior Features Back Lane, Landscaped, Public Transportation, Schools

Roof Asphalt Shingles

Construction Wood, Vinyl

Foundation Concrete Perimeter