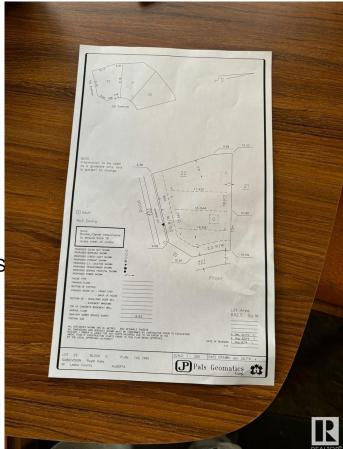

#### \$350,000

0 Bedroom, 0.00 Bathroom, Rural on 0.16 Acres

Royal Oaks\_LEDU, Rural Leduc County, AB

Welcome to Royal Oaks Corner Lot – an exceptional opportunity to build your Custom-built dream Home. Enjoy the added benefits of green space and walking trails at the rear of the property. The lot is serviced with municipal water and sewer, ensuring convenience and reliability. With its prime location, you're only approximately 10 minutes from Edmonton International Airport, Costco, and other major amenities. Public transportation options are close by, and you'll be just 5-6 minutes from Edmonton South Common, which offers free Wi-Fi parks, a 2.5-acre playground, restaurants, and more. Royal Oaks is a prestigious neighborhood with multimillion-dollar homes, making it the perfect place to build the home you've always dreamed of. Don't miss out on this incredible opportunity!.

## **Community Information**

| Address     | 59 Ave             |
|-------------|--------------------|
| Area        | Rural Leduc County |
| Subdivision | Royal Oaks_LEDU    |
| City        | Rural Leduc County |
| County      | ALBERTA            |
| Province    | AB                 |
| Postal Code | T4X 0X9            |