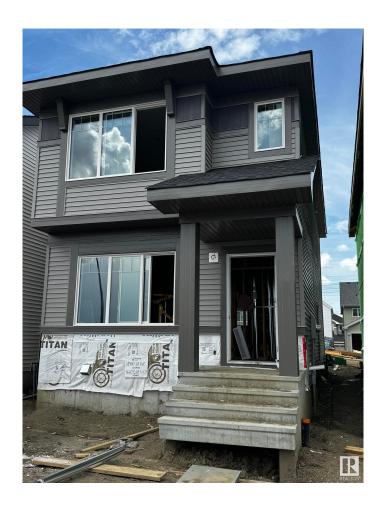

# \$494,900 - 18940 28 Avenue, Edmonton

MLS® #E4428488

### \$494.900

3 Bedroom, 2.50 Bathroom, 1,537 sqft Single Family on 0.00 Acres

The Uplands, Edmonton, AB

The Flex-z is a spacious 1,537 square foot single-family home offering 3 bedrooms, a bonus room, 2.5 bathrooms, and 9-foot ceilings on the main floor. Upon entering, you'II find a foyer with a closet that leads into the expansive great room and continues to the kitchen, which features an island and a walk-in pantry. At the back of the home, there's a convenient storage closet and a private half bath. Upstairs, you'II find a laundry closet, two bedrooms, and a main bathroom, along with a central bonus room. The primary bedroom boasts a walk-in closet and an ensuite bathroom with a window, allowing for plenty of natural light. Additionally, the home features a side entrance, offering potential for future basement development.

Built in 2025