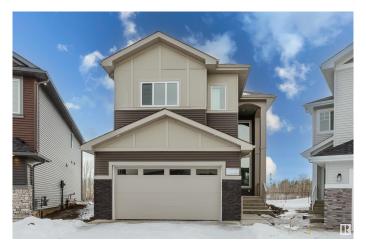

## \$749.900

5 Bedroom, 4.00 Bathroom, 2,584 sqft Single Family on 0.00 Acres

Aster, Edmonton, AB

Stunning, newly built home in the desirable Aster community, backing onto a serene wetland. This spacious property boasts 5 bedrooms and 4 bathrooms, designed to impress. The main floor features a bedroom and full bath, a spice kitchen, an extended kitchen, and two living roomsâ€"perfect for accommodating large families. Upstairs, you'II find two master bedrooms, two additional generously sized bedrooms, and a bonus room with a view of the open-to-below space. The basement is unfinished but includes a separate entrance, offering excellent potential for future development.

# **Essential Information**

MLS® # E4428987 Price \$749,900

Bedrooms 5
Bathrooms 4.00

Full Baths 4

Square Footage 2,584 Acres 0.00 Year Built 2024

Type Single Family

Sub-Type Detached Single Family

Style 2 Storey

#### **Exterior**

Exterior Wood, Stone, Vinyl

Exterior Features Backs Onto Park/Trees, Playground Nearby, Public Swimming Pool,

Public Transportation, Schools, Shopping Nearby, See Remarks

Roof Asphalt Shingles