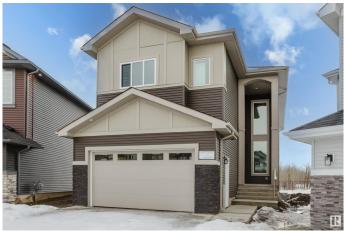

## \$749.900

5 Bedroom, 4.00 Bathroom, 2,584 sqft Single Family on 0.00 Acres

Aster, Edmonton, AB

Stunning, newly built home in the desirable Aster community, backing onto a serene wetland. This spacious property boasts 5 bedrooms and 4 bathrooms, designed to impress. The main floor features a bedroom and full bath, a spice kitchen, an extended kitchen, and two living roomsâ€"perfect for accommodating large families. Upstairs, you'II find two master bedrooms, two additional generously sized bedrooms, and a bonus room with a view of the open-to-below space. The basement is unfinished but includes a separate entrance, offering excellent potential for future development.

# **Essential Information**

MLS® # E4428987 Price \$749,900

Bedrooms 5
Bathrooms 4.00

Full Baths 4

Square Footage 2,584 Acres 0.00 Year Built 2024

Type Single Family

Sub-Type Detached Single Family

Style 2 Storey

#### **Exterior**

Exterior Wood, Stone, Vinyl

Exterior Features Backs Onto Park/Trees, Playground Nearby, Public Swimming Pool,

Public Transportation, Schools, Shopping Nearby, See Remarks

Roof Asphalt Shingles