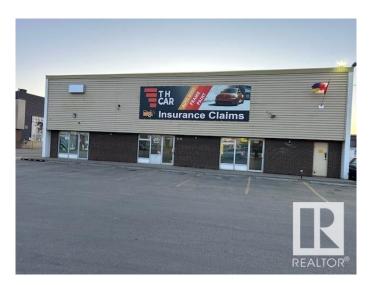

#### \$599,000

0 Bedroom, 0.00 Bathroom, Business on 0.00 Acres

Yellowhead Corridor East, Edmonton, AB

Profitable Auto Body Shop in Excellent Location – Turnkey Operation with Loyal Clientele! Fantastic opportunity to own a highly profitable and fully equipped auto body business in an excellent, high-visibility location. This established shop comes with a strong and loyal customer base, making it ideal for an experienced professional ready to step out on their own and take over a thriving operation. All major equipment is included in the purchase price, including: Italian-made professional paint booth, Heavy-duty frame straightening machine, Industrial-grade compressor system, Complete set of shop tools. Spanning approximately 8,000 sq ft, the facility offers generous workspace and warehouse storage for vehicles. With five full-time employees, consistent business hours (Monâ€"Fri: 8AMâ€"6PM, Sat: 9AMâ€"6PM), and no franchise fees, this turnkey business is ready for a seamless transition. This is a rare chance to take ownership of a well-established, profitable shop with room to grow.