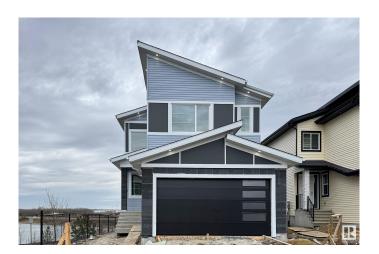

## \$719,900

3 Bedroom, 3.00 Bathroom, 2,466 sqft Rural on 0.10 Acres

Irvin Creek, Rural Leduc County, AB

Situated on a premium corner lot backing onto a serene pond, this stunning home in Irvine Creek features a WALKOUT basement and scenic views. The main floor showcases elegant tile flooring, an open-to-above living area with a striking feature wall, a DEN, a full bathroom, an extended kitchen with a Spice kitchen, and a family area overlooking the pond. Upstairs offers a spacious master suite with a 5-piece ensuite and walk-in closet, two additional bedrooms with a shared bath, and a bright bonus room. A perfect blend of luxury and natural beauty.

#### **Exterior**

Exterior Wood

Exterior Features Airport Nearby, Backs Onto Lake, Corner Lot, Stream/Pond

Construction Wood Foundation Slab