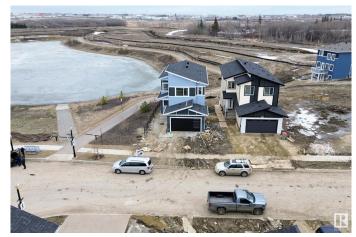

## \$719,900

3 Bedroom, 3.00 Bathroom, 2,466 sqft Rural on 0.10 Acres

Irvin Creek, Rural Leduc County, AB

Situated on a premium corner lot backing onto a serene pond, this stunning home in Irvine Creek features a WALKOUT basement and scenic views. The main floor showcases elegant tile flooring, an open-to-above living area with a striking feature wall, a DEN, a full bathroom, an extended kitchen with a Spice kitchen, and a family area overlooking the pond. Upstairs offers a spacious master suite with a 5-piece ensuite and walk-in closet, two additional bedrooms with a shared bath, and a bright bonus room. A perfect blend of luxury and natural beauty.

#### **Exterior**

Exterior Wood

Exterior Features Airport Nearby, Backs Onto Lake, Corner Lot, Stream/Pond

Construction Wood Foundation Slab