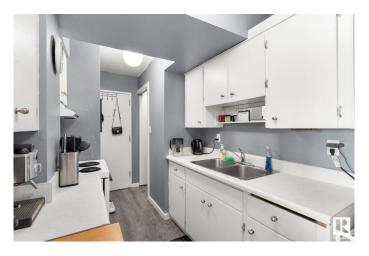

### \$99,900

1 Bedroom, 1.00 Bathroom, 586 sqft Condo / Townhouse on 0.00 Acres

Cromdale, Edmonton, AB

Experience downtown Edmonton at its best with this well-maintained one-bedroom unit showcasing stunning views of the Saskatchewan River Valley. Ideal for investors or first-time buyers, this bright and modern suite offers both lifestyle and long-term value. It includes a portable in-suite washer and dryer, plus access to coin-operated laundry in the buildingâ€"adding flexibility and everyday convenience. The unit also comes with an energized parking stall. Conveniently located just steps from shopping, transit, and more, this gem features elevator access and professional management for added peace of mind. Whether you're growing your portfolio or looking for a low-maintenance city home, this one checks all the boxes.

## Interior

Appliances Dishwasher-Built-In, Hood Fan, Oven-Microwave, Refrigerator,

Stove-Electric

Heating Hot Water, Natural Gas