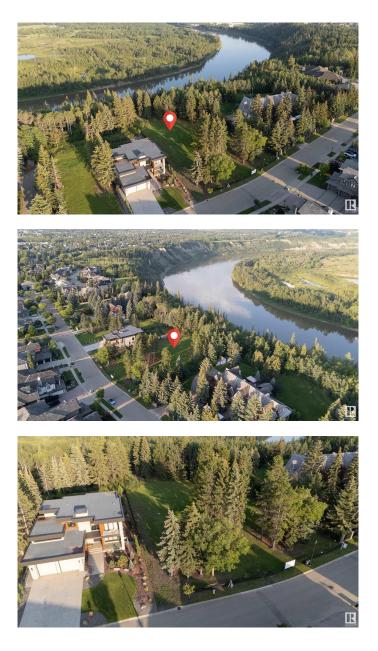

#### \$1,500,000

0 Bedroom, 0.00 Bathroom, Single Family on 0.00 Acres

Donsdale, Edmonton, AB

DREAM STREET! Build your legacy. Imagine the possibilities for a unique estate home on 73 foot frontage on Donsdale Drive. 12,825 SQ FT one four premier lots on the river's edge on Donsdale Drive. No time limit to build, choose your own builder. Some architectural controls apply. The lot will be fully serviced and ready to build. Visualize manicured grounds evocative gardens a sprawling estate that boasts privacy and serenity with spectacular views within the city limits. Mature trees tower over the property offering a park-like setting. Make it your ultimate achievement award...a family legacy. Endless possibilities for a great family estate Prestigious Donsdale Drive on the river is home to some of Edmonton's finest estate homes. Easy access to all amenities. SPECTACULAR!

## **Community Information**

| Address     | 4813 Donsdale Drive |
|-------------|---------------------|
| Area        | Edmonton            |
| Subdivision | Donsdale            |
| City        | Edmonton            |
| County      | ALBERTA             |
| Province    | AB                  |
| Postal Code | T6M 2N2             |

## Exterior

Exterior Features Backs Onto Park/Trees, No Back Lane, Public Transportation, Ravine View, River Valley View, Schools, Shopping Nearby, Treed Lot