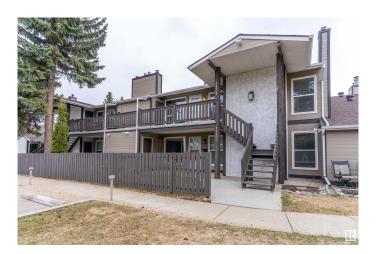

#### \$209,000

2 Bedroom, 1.00 Bathroom, 957 sqft Condo / Townhouse on 0.00 Acres

Skyrattler, Edmonton, AB

FRESHLY PAINTED and ALL NEW FLOORING in Living/Dining/Kitchen/Pantry and Bedrooms. Welcome to Hunters Run on Saddleback Road, 2 bed 1 bath unit is ideal for ANY first time home buyer or a savvy investor. The unit is beautifully located close to a playground, and is on a bus route offering direct connectivity to Century Park. Amenities and shopping are close by. Access to Anthony Henday and QE2 is a breeze. A well managed and a very quiet complex is a bonus. The unit has had numerous upgrades in the last 2 years including granite countertops, newer Hot Water Tank, new flooring, fresh paint, new LED lights and ample storage in the pantry, as well as in the storage unit on the same floor.

#### **Exterior**

Exterior Wood, Stucco

Exterior Features Airport Nearby, Playground Nearby, Public Transportation, Shopping

Nearby

Roof Asphalt Shingles
Construction Wood, Stucco

Foundation Concrete Perimeter