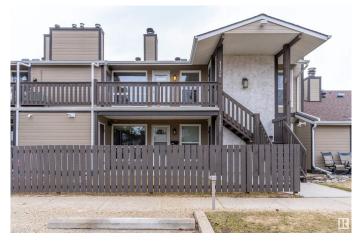

#### \$209,000

2 Bedroom, 1.00 Bathroom, 957 sqft Condo / Townhouse on 0.00 Acres

Skyrattler, Edmonton, AB

FRESHLY PAINTED and ALL NEW FLOORING in Living/Dining/Kitchen/Pantry and Bedrooms. Welcome to Hunters Run on Saddleback Road, 2 bed 1 bath unit is ideal for ANY first time home buyer or a savvy investor. The unit is beautifully located close to a playground, and is on a bus route offering direct connectivity to Century Park. Amenities and shopping are close by. Access to Anthony Henday and QE2 is a breeze. A well managed and a very quiet complex is a bonus. The unit has had numerous upgrades in the last 2 years including granite countertops, newer Hot Water Tank, new flooring, fresh paint, new LED lights and ample storage in the pantry, as well as in the storage unit on the same floor.

#### **Exterior**

Exterior Wood, Stucco

Exterior Features Airport Nearby, Playground Nearby, Public Transportation, Shopping

Nearby

Roof Asphalt Shingles
Construction Wood, Stucco

Foundation Concrete Perimeter