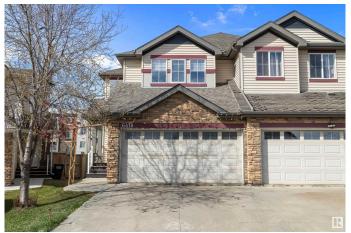

# \$454,900 - 6418 16 Avenue, Edmonton

MLS® #E4432611

#### \$454,900

3 Bedroom, 2.50 Bathroom, 1,514 sqft Single Family on 0.00 Acres

Walker, Edmonton, AB

Fall in love with this gorgeously upgraded duplex in the heart of vibrant Walker Lake! Featuring luxury quartz countertops in the kitchen & bathrooms, a sleek designer backsplash, plush brand new carpet, and fresh modern paint. Enjoy cool comfort year-round with central A/C, plus peace of mind with new shingles, furnace, boiler, and updated appliances. The fully finished basement adds extra space for a home gym, rec room, or guest suite! This home is the perfect blend of style, comfort, and convenienceâ€"close to parks, trails, schools, and shopping. Don't miss the opportunity!

Acres 0.00

Year Built 2008

Type Single Family

Sub-Type Half Duplex

Style 2 Storey
Status Active

#### **Exterior**

Exterior Wood, Stone, Vinyl

Exterior Features Airport Nearby, Fenced, Landscaped, Schools, Shopping Nearby

Roof Asphalt Shingles

Construction Wood, Stone, Vinyl

Foundation Concrete Perimeter