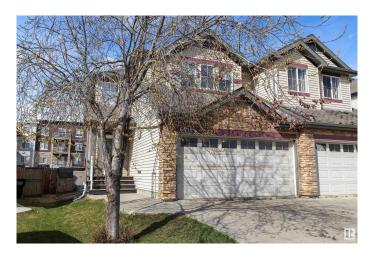

# \$454,900 - 6418 16 Avenue, Edmonton

MLS® #E4432611

#### \$454,900

3 Bedroom, 2.50 Bathroom, 1,514 sqft Single Family on 0.00 Acres

Walker, Edmonton, AB

Fall in love with this gorgeously upgraded duplex in the heart of vibrant Walker Lake! Featuring luxury quartz countertops in the kitchen & bathrooms, a sleek designer backsplash, plush brand new carpet, and fresh modern paint. Enjoy cool comfort year-round with central A/C, plus peace of mind with new shingles, furnace, boiler, and updated appliances. The fully finished basement adds extra space for a home gym, rec room, or guest suite! This home is the perfect blend of style, comfort, and convenienceâ€"close to parks, trails, schools, and shopping. Don't miss the opportunity!

Acres 0.00

Year Built 2008

Type Single Family

Sub-Type Half Duplex

Style 2 Storey
Status Active

#### **Exterior**

Exterior Wood, Stone, Vinyl

Exterior Features Airport Nearby, Fenced, Landscaped, Schools, Shopping Nearby

Roof Asphalt Shingles

Construction Wood, Stone, Vinyl

Foundation Concrete Perimeter