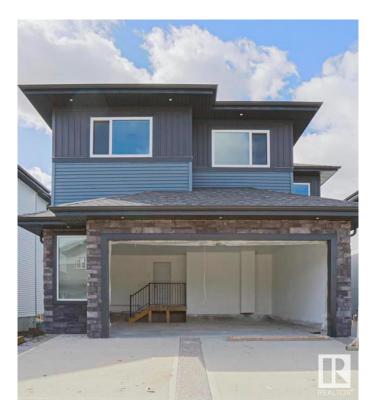

### \$799,900

4 Bedroom, 4.00 Bathroom, 2,597 sqft Rural on 0.12 Acres

Churchill Meadow, Rural Leduc County, AB

This fully upgraded two story with a walk out to a pond is a must see! Spacious main floor includes a chef's dream kitchen and an added spice kitchen. The living room is open to above and has an electric fireplace. Main floor also boasts a den and full bath. Upper level has a nice size primary bedroom with an ensuite. Second bedroom includes a full bath ensuite. This home features an additional two spacious bedrooms and another full bath. Bonus area and a laundry are also present on the upper level. The unfinished basement walks out to a beautiful green space and pond. With an oversized double attached garage, this home is a perfect buy!

#### **Essential Information**

MLS® # E4433958 Price \$799,900

Bedrooms 4

Bathrooms 4.00

Full Baths 4

Square Footage 2,597

Acres 0.12

Year Built 2024