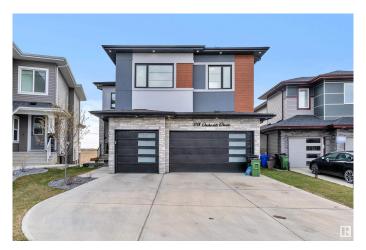

## \$1,388,000 - 8118 Orchards Green Green, Edmonton

MLS® #E4434454

## \$1.388.000

7 Bedroom, 7.00 Bathroom, 3,921 sqft Single Family on 0.00 Acres

The Orchards At Ellerslie, Edmonton, AB

Experience luxury living in this 3920.71 sq.ft walkout home with a triple attached garage, backing onto a peaceful pond. The main floor boasts a bright open-to-below living room, cozy family area, a versatile bedroom/den, 3-pc bath, mudroom, and a beautifully finished main kitchen with quartz countertops and a separate spice kitchen. Upstairs offers a spacious primary suite, 3 additional bedrooms each with private ensuites, a laundry room, and a flexible bonus room, prayer/storage room. The walkout basement is an entertainer's dream with 2 bedrooms, 2 full baths, a theatre room, and a large recreation area.

## **Essential Information**

MLS®# E4434454 Price \$1,388,000

Bedrooms 7

7.00 **Bathrooms** 

Full Baths 7

Square Footage 3,921 Acres

Year Built 2022

Type Single Family