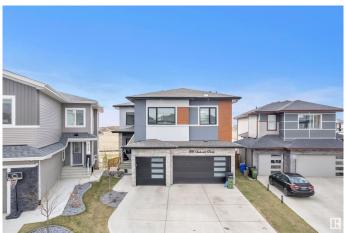

## \$1,388,000 - 8118 Orchards Green Green, Edmonton

MLS® #E4434454

## \$1.388.000

7 Bedroom, 7.00 Bathroom, 3,921 sqft Single Family on 0.00 Acres

The Orchards At Ellerslie, Edmonton, AB

Experience luxury living in this 3920.71 sq.ft walkout home with a triple attached garage, backing onto a peaceful pond. The main floor boasts a bright open-to-below living room, cozy family area, a versatile bedroom/den, 3-pc bath, mudroom, and a beautifully finished main kitchen with quartz countertops and a separate spice kitchen. Upstairs offers a spacious primary suite, 3 additional bedrooms each with private ensuites, a laundry room, and a flexible bonus room, prayer/storage room. The walkout basement is an entertainer's dream with 2 bedrooms, 2 full baths, a theatre room, and a large recreation area.

## **Essential Information**

MLS®# E4434454 Price \$1,388,000

Bedrooms 7

7.00 **Bathrooms** 

Full Baths 7

Square Footage 3,921 Acres

Year Built 2022

Type Single Family