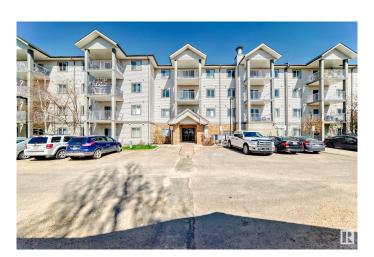

#### \$188,700

2 Bedroom, 2.00 Bathroom, 837 sqft Condo / Townhouse on 0.00 Acres

Wild Rose, Edmonton, AB

Perfect Location!!! This beautifully maintained main floor unit in the desirable Wild Rose community offers 835 square feet of comfortable living space. Featuring 2 spacious bedrooms, 2 full bathrooms, a terrific kitchen, and a large living room, this home is designed for both function and comfort. Enjoy the convenience of in-suite laundry and your very own covered, energized, titled parking stall (carport). Step outside to a private ground-floor patio with sunny south exposure. Building Amenities, Guest Suite for overnight visitors, Social Room for gatherings and events. Easy access to Anthony Henday Drive . Just minutes from freeways, shopping, schools, parks, and more!

## **Community Information**

Address 135 3425 19 Street

Area Edmonton
Subdivision Wild Rose
City Edmonton
County ALBERTA

Province AB

Postal Code T6T 2B5