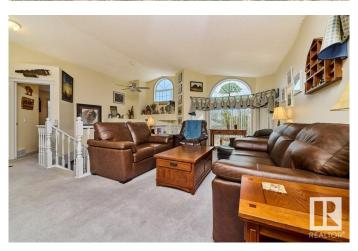

Natural Gas, No Smoking Home, Open Beam, R.V. Storage, See

Remarks

Parking Spaces 6

Parking Double Garage Attached, Heated, Insulated, Over Sized

Interior

Interior Features ensuite bathroom

Appliances Dishwasher-Built-In, Dryer, Refrigerator, Storage Shed, Stove-Electric,

Washer, Window Coverings, See Remarks

Heating Forced Air-1, Natural Gas

Fireplace Yes

Fireplaces Glass Door, Mantel, Stone Facing

Stories 2

Has Basement Yes

Basement Full, Finished

**Exterior** 