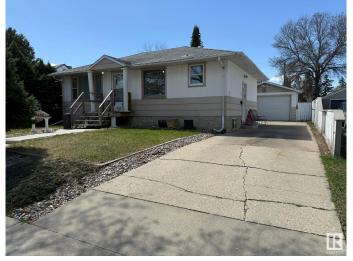

## \$399.900

4 Bedroom, 2.50 Bathroom, 1,195 sqft Single Family on 0.00 Acres

Canora, Edmonton, AB

Located in the mature and convenient Canora neighborhood of Edmonton, this 4 bedroom, 3 bathroom home offers excellent potential for investors or those looking to personalize a space. Featuring alley access to a double attached garage â€" with one side stretching an impressive 47 feet in a tandem configuration â€" there's drive-through access and plenty of room for a workshop, toys, or extra parking. Inside, you'll find a functional main kitchen and a second kitchen in the basement, making it ideal for extended family, guests, or future suite potential. With spacious living areas and a versatile layout, this home is ready for your updates or to start generating income right away. Great location close to schools, transit, and amenities!

## **Amenities**

Amenities Hot Water Natural Gas

Parking Double Garage Detached, Single Garage Detached