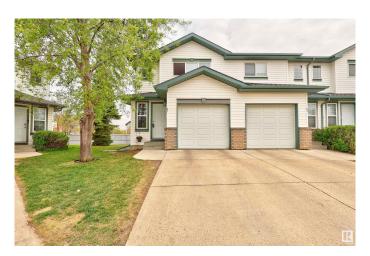

## \$273,900

2 Bedroom, 1.00 Bathroom, 1,067 sqft Condo / Townhouse on 0.00 Acres

Klarvatten, Edmonton, AB

Welcome home to this well appointed end unit townhome located in Klarvatten. Spacious kitchen with ample counter space and all appliances. Refurbished cabinets in a modern neutral tone. Living room with feature gas fireplace. Patio doors lead to the East Facing outdoor space. Two bedrooms upstairs are a great size. Four piece bathroom with upgraded tub and tile surround. New Furnace in 2017 and New Hot Water Tank and AC in 2018. Washer and Dryer included as well as built in vaccuum system. Single attached garage. Condo fees are \$295 per month. Well managed complex. Close to public transportation and shopping. Shows well.

# **Community Information**

Address 87 16823 84 Street

Area Edmonton
Subdivision Klarvatten
City Edmonton
County ALBERTA

Province AB

Postal Code T5Z 3S4