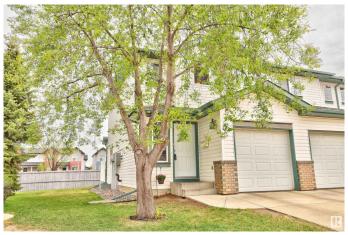

## \$273,900

2 Bedroom, 1.00 Bathroom, 1,067 sqft Condo / Townhouse on 0.00 Acres

Klarvatten, Edmonton, AB

Welcome home to this well appointed end unit townhome located in Klarvatten. Spacious kitchen with ample counter space and all appliances. Refurbished cabinets in a modern neutral tone. Living room with feature gas fireplace. Patio doors lead to the East Facing outdoor space. Two bedrooms upstairs are a great size. Four piece bathroom with upgraded tub and tile surround. New Furnace in 2017 and New Hot Water Tank and AC in 2018. Washer and Dryer included as well as built in vaccuum system. Single attached garage. Condo fees are \$295 per month. Well managed complex. Close to public transportation and shopping. Shows well.

#### **Exterior**

Exterior Wood, Brick, Vinyl

Exterior Features Landscaped, Public Transportation

Roof Asphalt Shingles
Construction Wood, Brick, Vinyl
Foundation Concrete Perimeter