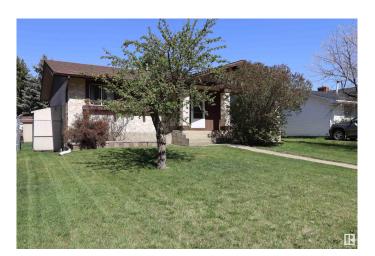

# \$329,000

3 Bedroom, 2.00 Bathroom, 1,129 sqft Single Family on 0.00 Acres

Forest Green\_STPL, Stony Plain, AB

Looking for a 3 bedroom bungalow? Recent renovations include flooring on the main, paint, and bathroom refresh. Lots of room for RV parking and to build a garage in the expansive yard complete with alley access. The basement is finished with the 3rd bath, a den, laundry area, family room and storage. Located across the street from Forest Green School and the treed boardwalk connecting to Stony Plain's expansive trail system.

# **Community Information**

Address 5 Oatway Drive

Area Stony Plain

Subdivision Forest Green\_STPL

City Stony Plain
County ALBERTA

Province AB

Postal Code T7Z 1E9