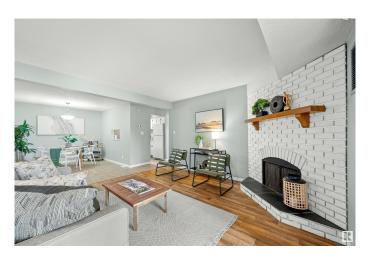

### \$119,900

2 Bedroom, 1.00 Bathroom, 945 sqft Condo / Townhouse on 0.00 Acres

Ermineskin, Edmonton, AB

Spacious 2-bedroom condo in a prime location across from a park and steps to the LRT! This main floor unit offers direct access through patio doorsâ€"no need to go through the building. Inside, enjoy updated flooring, fresh paint, modern trim, and a newer furnace and hot water tank. The kitchen features quartz countertops, and the upgraded bathroom boasts a new double-sink vanity. The primary bedroom includes a walk-through closet with cheater access to the stylish 5pc bath. Both bedrooms and the living room are generously sized, plus there's a large in-suite storage closet. Walking distance to all amenities, including South Edmonton Common, and perfect for commuters!

## Interior

Appliances Dishwasher-Built-In, Microwave Hood Fan, Refrigerator, Stove-Electric

Heating Forced Air-1, Natural Gas

Fireplace Yes

Fireplaces Brick Facing