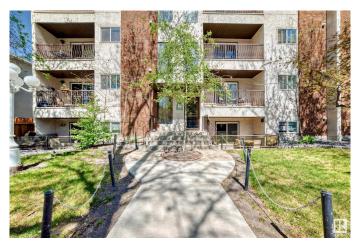

#### \$169,900

1 Bedroom, 1.00 Bathroom, 717 sqft Condo / Townhouse on 0.00 Acres

Queen Alexandra, Edmonton, AB

Excellent Location! This Lovely, Low Affordable Condo situated in the desirable community of Queen Alexandra, offers 1 Bedroom, 1 Bathroom, an in-suite laundry & a Parking stall. Features Open Concept layout, Large Living room comes with Patio door to a sizable patio where you can enjoy Summer BBQ. Dining area adjacent to Spacious Kitchen with Oak-color Kitchen Cabinets, Nice kitchen Backsplash Tiles. Good-sized Master Bedroom and one 4 piece Bathroom. Price includes all appliances. Condo fees include Heat & Water. Only minutes to University of Alberta & River Valley. Walking distance to Whyte Avenue, Shops, Restaurants, Public transportation & all Amenities. Quick possession available. Perfect for Investors or Home Starters! Come & check this out and make this YOURS!

#### **Exterior**

Exterior Wood, Brick, Stucco

Exterior Features Playground Nearby, Public Transportation, Schools, Shopping Nearby

Roof Tar & amp; Gravel

Construction Wood, Brick, Stucco
Foundation Concrete Perimeter