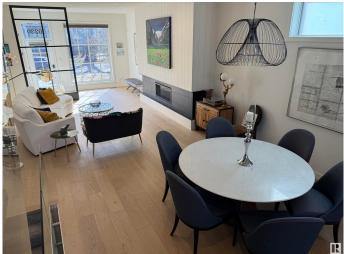

ME LOCATION property. Inside you'll find giant windows allowing a ton of natural light throughout, central A/C, GAS fireplace, shiplap wall detail, gorgeous cabinetry, quartz countertops, stainless steel apliance package, built in sound, low maintenance landscaping, 20ft composite deck, 9ft garage door w/ electric motor, upgraded panel and wiring for charging station. This luxury home in Groat Estates has it all! Frameless glass railings and custom open-rise staircase adds to the visual luxury. Relax in the primary bedroom oasis floor to ceiling windows, 8ft doors and a 5pc spa like ensuite. This one also has a professionally finished basement family room, cozy enough for movie night but large enough to entertain guests. This one is truly a must see and is sure to make your short list!







Built in 2019

#### **Essential Information**

| MLS® #     | E4435427    |
|------------|-------------|
| Price      | \$1,100,000 |
| Bedrooms   | 3           |
| Bathrooms  | 2.50        |
| Full Baths | 2           |

| Half Baths     | 1                      |
|----------------|------------------------|
| Square Footage | 2,047                  |
| Acres          | 0.00                   |
| Year Built     | 2019                   |
| Туре           | Single Family          |
| Sub-Type       | Detached Single Family |
| Style          | 2 Storey               |
| Status         | Active                 |
|                |                        |

# **Community Information**

| Address<br>Area<br>Subdivision<br>City<br>County | 10230 125 Street<br>Edmonton<br>Westmount<br>Edmont