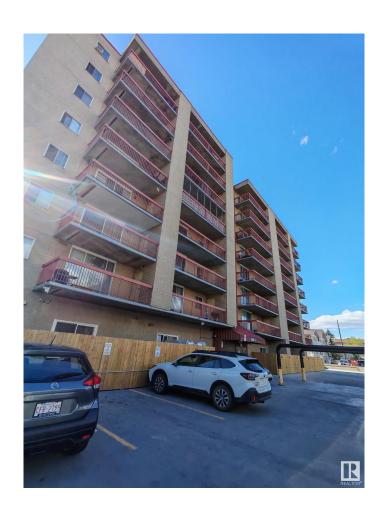

## \$75,000

1 Bedroom, 1.00 Bathroom, 533 sqft Condo / Townhouse on 0.00 Acres

Belvedere, Edmonton, AB

A great starter home. Spacious one bedroom walking distance to LRT, on bus route. Easy access to Downtown, University of Alberta, Anthony Henday, Yellowhead. new paint, builtin dishwasher, beautiful ceramic flooring, laminate flooring, hugh west facing balcony. walking distance to Elementary school. well managed building with low condo fee. A truly value packed starter home.

Condo / Townhouse Type

Sub-Type **Apartment High Rise** 

Style Single Level Apartment

\$75,000

Status Active

## **Exterior**

Exterior Concrete, Brick

Exterior Features Playground Nearby, Public T

Roof Tar & amp; Gravel

Construction Concrete, Brick

Foundation Concrete Perimeter