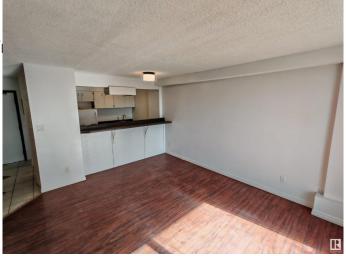

## \$75,000

1 Bedroom, 1.00 Bathroom, 533 sqft Condo / Townhouse on 0.00 Acres

Belvedere, Edmonton, AB

A great starter home. Spacious one bedroom walking distance to LRT, on bus route. Easy access to Downtown, University of Alberta, Anthony Henday, Yellowhead. new paint, builtin dishwasher, beautiful ceramic flooring, laminate flooring, hugh west facing balcony. walking distance to Elementary school. well managed building with low condo fee. A truly value packed starter home.