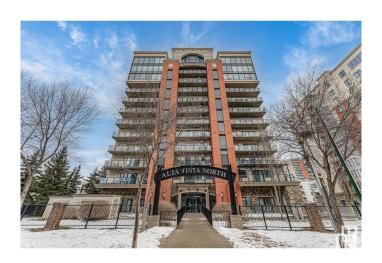

#### \$379,900

2 Bedroom, 2.00 Bathroom, 1,492 sqft Condo / Townhouse on 0.00 Acres

Downtown (Edmonton), Edmonton, AB

Welcome to this 1491.96sq ft, 2 bedroom on the 10th floor in Alta Vista in rail town. Right across the street from Grant McEwan. just a short walk to grocery store and other amenities. Nice view of downtown through large windows. Open concept design of kitchen, living room with good size of dining area. Master bedroom with 3 piece bath and walk in closet. It have storage room, laundry room and second large size bedroom on the same level. Have a nice balcony and door to the balcony from master bedroom, kitchen and dining room. Good size kitchen have pots & pan drawers with raised eating bar. This unit have one underground parking.

Condo / Townhouse Type

Sub-Type **Apartment High Rise** 

2005

Style Single Level Apartment

Status Active

#### **Exterior**

Exterior Concrete, Brick, Stucco

Exterior Features Golf Nearby, Landscaped, Public Transportation, Shopping Nearby,

View City, View Downtown

Roof Asphalt Shingles

Construction Concrete, Brick, Stucco