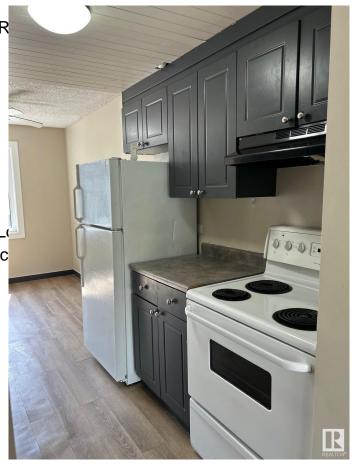

## \$148,888

2 Bedroom, 1.50 Bathroom, 958 sqft Condo / Townhouse on 0.00 Acres

Rundle Heights, Edmonton, AB

**BUILD SWEAT EQUITY! STOP RENTING!** Searching for the ideal investment property or starter home? This 958 sq ft 2 bed, 1.5 bath townhome has the layout and size to become a staple in your portfolio, or a cheaper option to renting! Classic layout with spacious living room, galley style kitchen, dining, & front / back entryway. Vinyl plank flooring throughout; no carpet! Upstairs brings 2 bedrooms & 4 pce bath. The basement is unfinished, but ideal for storage or adding an additional living space. Newer Hot Water Tank and Furnace. Assigned parking stall steps from the door & quick access to the Yellowhead, Henday, and numerous river valley trails! Offered at \$148,888!

Amenities On Street Parking, Parking-V

Parking Stall

Interior

Appliances Dishwasher-Built-In, Dryer, R

Heating Forced Air-1, Natural Gas

Stories 2

Has Basement Yes

Basement Full, Unfinished