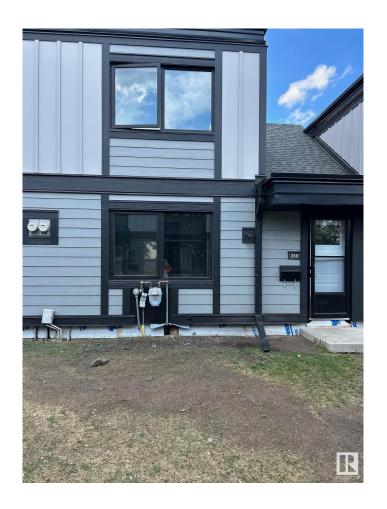

## \$148,888

2 Bedroom, 1.50 Bathroom, 958 sqft Condo / Townhouse on 0.00 Acres

Rundle Heights, Edmonton, AB

**BUILD SWEAT EQUITY! STOP RENTING!** Searching for the ideal investment property or starter home? This 958 sq ft 2 bed, 1.5 bath townhome has the layout and size to become a staple in your portfolio, or a cheaper option to renting! Classic layout with spacious living room, galley style kitchen, dining, & front / back entryway. Vinyl plank flooring throughout; no carpet! Upstairs brings 2 bedrooms & 4 pce bath. The basement is unfinished, but ideal for storage or adding an additional living space. Newer Hot Water Tank and Furnace. Assigned parking stall steps from the door & quick access to the Yellowhead, Henday, and numerous river valley trails! Offered at \$148,888!

**Exterior** 

Exterior Wood, Brick, Vinyl

Exterior Features Golf Nearby, Landscaped, L

Playground Nearby, Public

Schools, Shopping Nearby

Roof Asphalt Shingles

Construction Wood, Brick, Vinyl

Foundation Concrete Perimeter