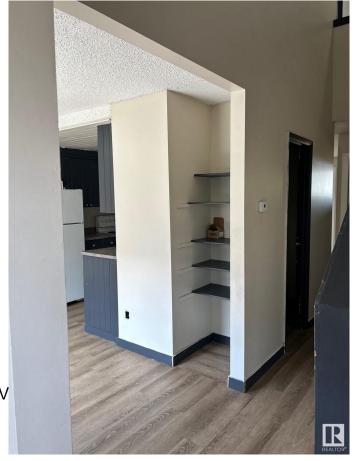

## \$148,888

2 Bedroom, 1.50 Bathroom, 958 sqft Condo / Townhouse on 0.00 Acres

Rundle Heights, Edmonton, AB

**BUILD SWEAT EQUITY! STOP RENTING!** Searching for the ideal investment property or starter home? This 958 sq ft 2 bed, 1.5 bath townhome has the layout and size to become a staple in your portfolio, or a cheaper option to renting! Classic layout with spacious living room, galley style kitchen, dining, & front / back entryway. Vinyl plank flooring throughout; no carpet! Upstairs brings 2 bedrooms & 4 pce bath. The basement is unfinished, but ideal for storage or adding an additional living space. Newer Hot Water Tank and Furnace. Assigned parking stall steps from the door & quick access to the Yellowhead, Henday, and numerous river valley trails! Offered at \$148,888!