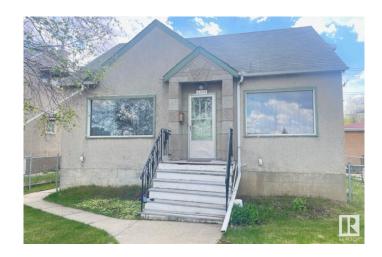

# \$355,000 - 8349 82 Avenue, Edmonton

MLS® #E4436604

#### \$355,000

3 Bedroom, 2.00 Bathroom, 1,129 sqft Single Family on 0.00 Acres

King Edward Park, Edmonton, AB

Rent, renovate or redevelop. Large 44 ft x 113 ft lot with South facing yard. Close to shopping, LRT, downtown and more. Finished basement. Single garage. Mostly original condition. For more details please visit the REALTOR's® Website.