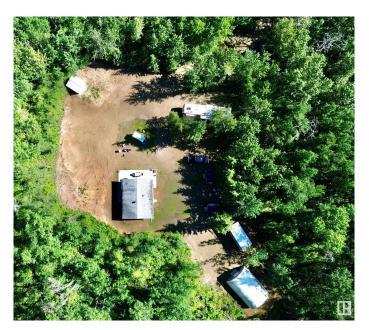

### \$390,000

2 Bedroom, 1.00 Bathroom, 802 sqft Rural on 4.52 Acres

Mulhurst Bay, Rural Wetaskiwin County, AB

Affordable acreage just a short drive to the north shore of Pigeon Lake. 4.5 acres, fully serviced lot with a year round home that has had numerous upgrades in the past few years: Kitchen, bathroom, windows, vinyl plank flooring, new metal siding with1 inch of styrofoam insulation on exterior walls making this a very efficient home to heat. 2 bedrooms, 1 full bath and open kitchen and living room. Outside, this very private lot is surrounded by trees and has an abundance of storage with a 30x20 Quonset, 3 storage sheds, a mobile shed, a wood shelter and a spot to park an RV. There are hot and cold taps outside, a water softener and hot water on demand. Escape to the country and start enjoying the peace and quiet of country living.