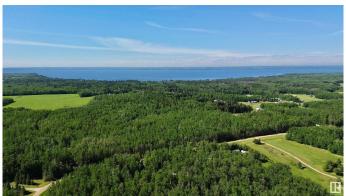

### \$390,000

2 Bedroom, 1.00 Bathroom, 802 sqft Rural on 4.52 Acres

Mulhurst Bay, Rural Wetaskiwin County, AB

Affordable acreage just a short drive to the north shore of Pigeon Lake. 4.5 acres, fully serviced lot with a year round home that has had numerous upgrades in the past few years: Kitchen, bathroom, windows, vinyl plank flooring, new metal siding with1 inch of styrofoam insulation on exterior walls making this a very efficient home to heat. 2 bedrooms, 1 full bath and open kitchen and living room. Outside, this very private lot is surrounded by trees and has an abundance of storage with a 30x20 Quonset, 3 storage sheds, a mobile shed, a wood shelter and a spot to park an RV. There are hot and cold taps outside, a water softener and hot water on demand. Escape to the country and start enjoying the peace and quiet of country living.