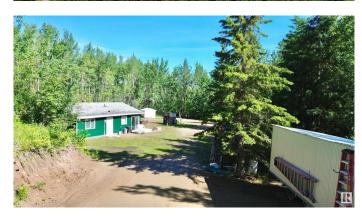

### \$390,000

2 Bedroom, 1.00 Bathroom, 802 sqft Rural on 4.52 Acres

Mulhurst Bay, Rural Wetaskiwin County, AB

Affordable acreage just a short drive to the north shore of Pigeon Lake. 4.5 acres, fully serviced lot with a year round home that has had numerous upgrades in the past few years: Kitchen, bathroom, windows, vinyl plank flooring, new metal siding with1 inch of styrofoam insulation on exterior walls making this a very efficient home to heat. 2 bedrooms, 1 full bath and open kitchen and living room. Outside, this very private lot is surrounded by trees and has an abundance of storage with a 30x20 Quonset, 3 storage sheds, a mobile shed, a wood shelter and a spot to park an RV. There are hot and cold taps outside, a water softener and hot water on demand. Escape to the country and start enjoying the peace and quiet of country living.